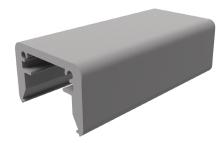

## **Graspable Top Rail** (Series 250)

Series 250 is a 1.94" wide top rail for with an easy-to-grasp design for DesignRail® Modern or Custom. Code-compliant for residential stairs.

## **FEATURES & BENEFITS**

- Powder-coated aluminum, available in 15 ColorEasy<sup>™</sup> colors.
- Installed between posts (using Rail Connecting Brackets) creating a newel post style.
- Optional Drink Rail Adapter for level railings to attach a wood or composite drink rail (NOT SUPPLIED BY FEENEY).
- Top rail can be ordered in 10-ft or 20-ft lengths.
- For use on level and stair railings.
- Meets residential code requirements for stair handrail sizing; requires a handrail when used on stairs in commercial settings.