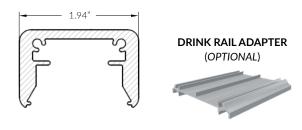

## **FEATURES & BENEFITS**

- Powder-coated aluminum, available in 15 ColorEasy<sup>™</sup> colors.
- Installed between posts (using Rail Connecting Brackets) creating a newel post style.
- Optional Drink Rail Adapter for level railings to attach a wood or composite drink rail (NOT SUPPLIED BY FEENEY).
- Top rail can be ordered in 10-ft or 20-ft lengths.
- For use on level and stair railings.
- Meets residential code requirements for stair handrail sizing; requires a handrail when used on stairs in commercial settings.