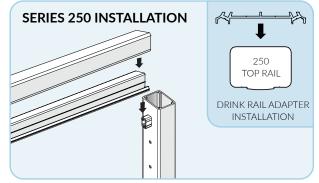

## **FEATURES & BENEFITS**

- Powder-coated aluminum, available in 15 ColorEasy<sup>™</sup> colors.
- Installed between posts (using Rail Connecting Brackets) creating a newel post style.
- Optional Drink Rail Adapter for level railings to attach a wood or composite drink rail (NOT SUPPLIED BY FEENEY).
- Top rail can be ordered in 10-ft or 20-ft lengths.
- For use on level and stair railings.
- Meets residential code requirements for stair handrail sizing; requires a handrail when used on stairs in commercial settings.