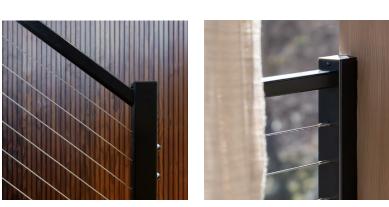

## **Graspable Top Rail** (Series 250)

Series 250 is a 1.94" wide top rail for with an easy-to-grasp design for DesignRail® Modern or Custom. Code-compliant for residential stairs.

## **FEATURES & BENEFITS**

- Powder-coated aluminum, available in 15 ColorEasy<sup>™</sup> colors.
- Installed between posts (using Rail Connecting Brackets) creating a newel post style.
- Optional Drink Rail Adapter for level railings to attach a wood or composite drink rail (NOT SUPPLIED BY FEENEY).
- Top rail can be ordered in 10-ft or 20-ft lengths.
- For use on level and stair railings.
- Meets residential code requirements for stair handrail sizing; requires a handrail when used on stairs in commercial settings.