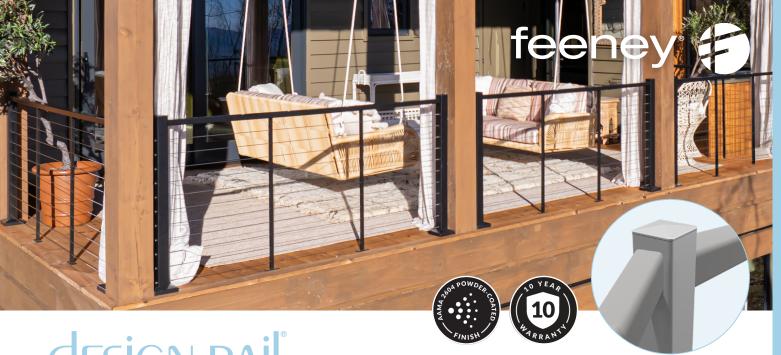

## **Graspable Top Rail** (Series 250)

Series 250 is a 1.94" wide top rail for with an easy-to-grasp design for DesignRail® Modern or Custom. Code-compliant for residential stairs.

## **FEATURES & BENEFITS**

- Powder-coated aluminum, available in 15 ColorEasy<sup>™</sup> colors.
- Installed between posts (using Rail Connecting Brackets) creating a newel post style.
- Optional Drink Rail Adapter for level railings to attach a wood or composite drink rail (NOT SUPPLIED BY FEENEY).
- Top rail can be ordered in 10-ft or 20-ft lengths.
- For use on level and stair railings.
- Meets residential code requirements for stair handrail sizing; requires a handrail when used on stairs in commercial settings.