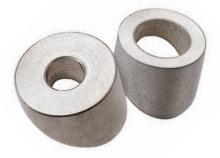

## Feeney® Beveled Washers

for use with CableRail Kits in wood or composite railing frames

Stainless steel Beveled Washers are used to provide a flat bearing surface when attaching fittings at angled stair termination posts only. Each termination fitting style has a corresponding beveled washer size, both cut to 32° bevel to fit most stair slope angles.

## BEVELED WASHERS FOR QUICK-CONNECT® FITTINGS

BEVELED WASHERS FOR THREADED TERMINAL FITTINGS

Beveled washers for Threaded Terminal Fittings (SKU #3799-pkg) have a 3/4" outside diameter and 3/8" inside diameter.

Beveled washers for Quick-Connect® Inset Fittings (SKU #3792-pkg) for 1/8" cable have a 3/4" outside diameter and 3/8" inside diameter.