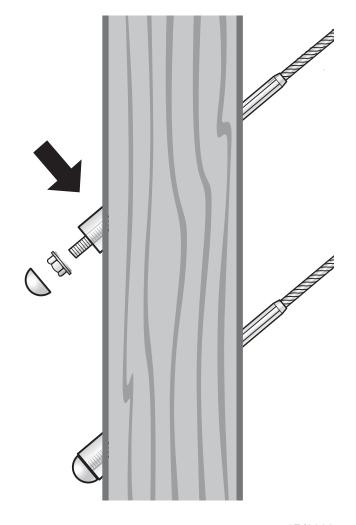

## **INSTALLATION**

Slide the beveled washer onto the cable protruding from the post face then slide the fitting onto the cable and proceed with installation steps.