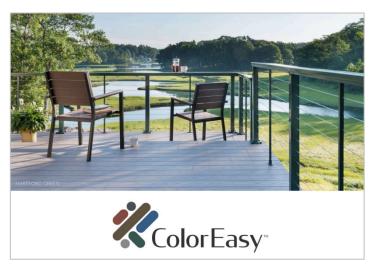

## Feeney Expands Design Options with ColorEasy™ Powder Coated Colors

New color offering makes it easy to coordinate Feeney products with interior and exterior design elements

OAKLAND, Calif. – August 10, 2021 – Feeney Inc., a leading manufacturer of stainless steel and aluminum railing systems and related architectural products, has debuted ColorEasy™, a new powder coating program for its DesignRail® Aluminum Railing System and Awning Kits. ColorEasy™ features 18 colors, including a mix of 15 trend-forward and classic colors along with three realistic wood grain finishes, for optimal design versatility.

ColorEasy™ powder coated colors include: Bright White, Modern White, Coffee Cream, Bronze, Oil-Rubbed Bronze, Silver, Sparkling Champagne, Dove Gray, Iron Gray, Blue Steel, Matte Black, Textured Black, Brickyard Red, Commodore Blue and Hartford Green along with Cherry, Walnut and Weathered Gray wood grain finishes.

Available for all powder coated aluminum products, including <u>DesignRail</u>® frames and <u>Awning Kits</u>, ColorEasy™ colors meet AAMA 2604 specifications for superior impact and weather resistance, and color adherence – while providing durable, low-maintenance performance.