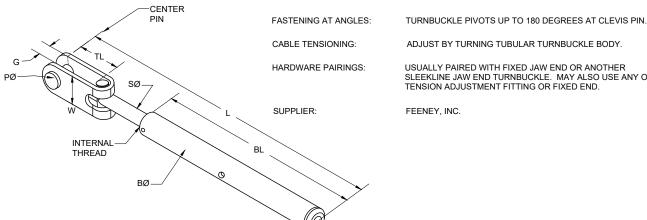

ITEM: SLEEKLINE JAW TURNBUCKLE

MATERIAL: TYPE 316 STAINLESS STEEL

ADJUSTABLE CABLE END TURNBUCKLE FOR ATTACHING FITTING TYPE:

& TENSIONING LINES. SMOOTH, ATTRACTIVE APPEARANCE

WITHOUT ANY EXPOSED THREADS OR SWAGE ENDS.

SWAGE TYPE: CAN BE MACHINE SWAGED IN FACTORY BUT BEST SUITED

FOR FIELD ATTACHMENT USING CABLECRIMP HAND SWAGE

STYLE.

POST TYPE: METAL OR WOOD. (POSTS NOT INCLUDED).

FASTENING TO POST: ATTACH TO EYE BOLTS, LAG EYES, EYELETS OR

WELDED TAB EYES ON END/TERMINATION POST OR

WALL USING REMOVABLE CLEVIS PIN.

ADJUST BY TURNING TUBULAR TURNBUCKLE BODY.

USUALLY PAIRED WITH FIXED JAW END OR ANOTHER

SLEEKLINE JAW END TURNBUCKLE. MAY ALSO USE ANY OTHER

TENSION ADJUSTMENT FITTING OR FIXED END.

FEENEY, INC.

## SLEEKLINE JAW TURNBUCKLE, STAINLESS STEEL

| PART# | SWAGE TYPE | CABLE<br>SIZE | PIN DIA.<br>(PØ) | THROAT<br>(TL) | GRIP<br>(G) | FLANGE<br>WIDTH<br>(W) | SHAFT<br>DIA<br>(SØ) | BODY<br>LENGTH<br>(BL) | BODY<br>DIA<br>(BØ) | LENGTH<br>CLOSED (OPEN)<br>(L) | ATTACHMENT<br>POST<br>PIN DRILL HOLE Ø |
|-------|------------|---------------|------------------|----------------|-------------|------------------------|----------------------|------------------------|---------------------|--------------------------------|----------------------------------------|
| 3295  | MACHINE    | 1/8"          | 1/4"             | 15/16"         | 5/16"       | 5/8"                   | 1/4"                 | 4-3/4"                 | 1/2"                | 6-3/8" (8")                    | 5/16"                                  |
| 3296  | MACHINE    | 3/16"         | 1/4"             | 15/16"         | 5/16"       | 5/8"                   | 1/4"                 | 4-3/4"                 | 1/2"                | 6-3/8" (8")                    | 5/16"                                  |
| 3297  | CABLECRIMP | 1/8"          | 1/4"             | 15/16"         | 5/16"       | 5/8"                   | 1/4"                 | 4-3/4"                 | 1/2"                | 6-3/8" (8")                    | 5/16"                                  |
| 3299  | CABLECRIMP | 3/16"         | 1/4"             | 15/16"         | 5/16"       | 5/8"                   | 1/4"                 | 4-3/4"                 | 1/2"                | 6-3/8" (8")                    | 5/16"                                  |