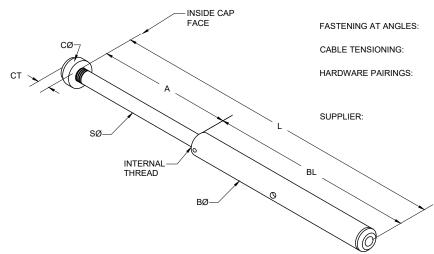

USING A SMALL END CAP.

FASTENING AT ANGLES: DRILL POST HOLES AT ANGLE AND USE BEVELED WASHERS

CABLE TENSIONING: ADJUST BY TURNING TUBULAR TURNBUCKLE BODY.

HARDWARE PAIRINGS: USUALLY PAIRED WITH FIXED CAP END OR ANOTHER

SLEEKLINE CAP END TURNBUCKLE. MAY ALSO USE ANY OTHER

TENSION ADJUSTMENT FITTING OR FIXED END.

FEENEY, INC.

## SLEEKLINE CAP END TURNBUCKLE, STAINLESS STEEL

| PART# | SWAGE TYPE | CABLE<br>SIZE | END<br>CAR DIA<br>(CØ) | END CAP<br>THICK<br>(CT) | SHAFT LENGTH<br>CLOSED (OPEN)<br>(A) | SHAFT<br>DIA<br>(SØ) | BODY<br>LENGTH<br>(BL) | BODY<br>DIA<br>(BØ) | LENGTH<br>CLOSED (OPEN)<br>(L) | ATTACHMENT<br>POST<br>DRILL HOLE Ø |
|-------|------------|---------------|------------------------|--------------------------|--------------------------------------|----------------------|------------------------|---------------------|--------------------------------|------------------------------------|
| 3300  | MACHINE    | 1/8"          | 9/16"                  | 5/16"                    | 3-1/2" (5-1/8")                      | 1/4"                 | 4-3/4"                 | 1/2"                | 8-1/4" (9-7/8")                | 5/16"                              |
| 3302  | MACHINE    | 3/16"         | 9/16"                  | 5/16"                    | 3-1/2" (5-1/8")                      | 1/4"                 | 4-3/4"                 | 1/2"                | 8-1/4" (9-7/8")                | 5/16"                              |
| 3305  | CABLECRIMP | 1/8"          | 9/16"                  | 5/16"                    | 3-1/2" (5-1/8")                      | 1/4"                 | 4-3/4"                 | 1/2"                | 8-1/4" (9-7/8")                | 5/16"                              |
| 3282  | CABLECRIMP | 3/16"         | 9/16"                  | 5/16"                    | 3-1/2" (5-1/8")                      | 1/4"                 | 4-3/4"                 | 1/2"                | 8-1/4" (9-7/8")                | 5/16"                              |