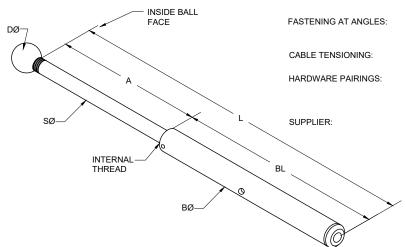

USING A SCREW-ON BALL END.

ASTENING AT ANGLES: DRILL SLOTS OR ANGLED POST HOLES AND TURNBUCKLE

WILL PIVOT ON BALL END.

CABLE TENSIONING: ADJUST BY TURNING TUBULAR TURNBUCKLE BODY.

VARE PAIRINGS: USUALLY PAIRED WITH FIXED BALL END OR ANOTHER

## SLEEKLINE BALL END TURNBUCKLE, STAINLESS STEEL

| PART# | SWAGE TYPE | CABLE<br>SIZE | BALL END<br>DIA (DØ) | SHAFT LENGTH<br>CLOSED (OPEN)<br>(A) | SHAFT<br>DIA<br>(SØ) | BODY<br>LENGTH<br>(BL) | BODY<br>DIA<br>(BØ) | LENGTH<br>CLOSED (OPEN)<br>(L) | *ATTACHMENT<br>POST<br>DRILL HOLE Ø |
|-------|------------|---------------|----------------------|--------------------------------------|----------------------|------------------------|---------------------|--------------------------------|-------------------------------------|
| 3345  | MACHINE    | 1/8"          | 5/8"                 | 3-3/8" (5")                          | 1/4"                 | 4-3/4"                 | 1/2"                | 8-1/8" (9-3/4")                | 5/16"                               |
| 3346  | MACHINE    | 3/16"         | 5/8"                 | 3-3/8" (5")                          | 1/4"                 | 4-3/4"                 | 1/2"                | 8-1/8" (9-3/4")                | 5/16"                               |
| 3350  | CABLECRIMP | 1/8"          | 5/8"                 | 3-3/8" (5")                          | 1/4"                 | 4-3/4"                 | 1/2"                | 8-1/8" (9-3/4")                | 5/16"                               |
| 3351  | CABLECRIMP | 3/16"         | 5/8"                 | 3-3/8" (5")                          | 1/4"                 | 4-3/4"                 | 1/2"                | 8-1/8" (9-3/4")                | 5/16"                               |

<sup>\*</sup> IF DESIRED THE BALL END CAN BE SLIGHTLY RECESSED INTO THE POST BY COUNTERBORING WITH A 9/16" DRILL