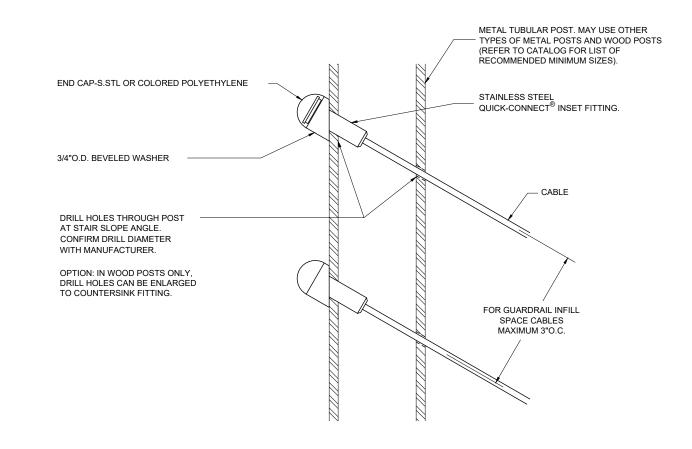

QUICK-CONNECT<sup>®</sup> INSET FITTING - ANGLED TERMINATION ON METAL POST

| CableRail Reference Drawing:                                                                                                                               | DATE: | 05/15/13         |                                                                      |
|------------------------------------------------------------------------------------------------------------------------------------------------------------|-------|------------------|----------------------------------------------------------------------|
| CableRail Reference Drawing:                                                                                                                               | PAGE: | 1 of 1           | feeney 🚺                                                             |
| QUICK-CONNECT <sup>®</sup> STAIR TERMINATION                                                                                                               | REV:  | A (12/07/17) MRJ |                                                                      |
|                                                                                                                                                            | BY:   | DSY              | 2603 Union St., Oakland, CA 94607<br>P: 800-888-2418 F: 510-893-9484 |
| THIS DRAWING IS THE PROPERTY OF FEENEY INC. ANY REPRODUCTION OF THIS DOCUMENT WITHOUT THE EXPRESSED WRITTEN CONSENT OF FEENEY INC. IS STRICTLY PROHIBITED. | CHK:  | BWA              | P. 600-666-2416 F. 510-693-9464<br>www.feeneyinc.com                 |