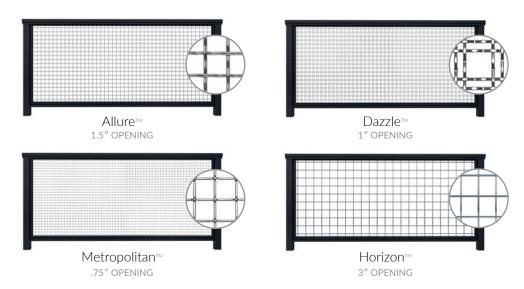

ACE MOUNTS AND PIVOT FITTINGS

Wood Frame



QUICK-CONNECT® SURFACE MOUNTS AND FITTINGS

Custom Fabricated Metal Frame

**PLEASE NOTE:** Feeney does not provide frame on images pictured above. To learn more on frames Feeney does provide, check out our DesignRail® product offering.



# design-rail<sup>®</sup>



Lovely for the long haul, simply sophisticated, stylistically versatile and environmentally conscious, DesignRail® is the best choice for aluminum railing systems both indoors and out.

### **CABLERAIL INFILL**

### HORIZONTAL CABLERAIL



VERTICAL CABLERAIL







# design-rail<sup>®</sup>

### **ALUMINUM PICKETS**





with Intermediate Rail



# INITED 10 YRS 2 RRANI

### **TEMPERED GLASS**





with Intermediate Rail



### **STAINLESS STEEL MESH**

4 Unique Designs Available





# design-rail<sup>®</sup>

Rice Grass



### **RESIN PANELS**

9 Unique Designs Available



Thatch 50 Percent

Ting Ting



### **LASER-CUT ALUMINUM PANELS**

9 Unique Designs Available, Custom Designs Available Upon Request



Agama®



Bound®



Cubist®



Cypher®



Pisces®



Seagrass



Sverra®



Torrent®



Trillium®



# Need Inspiration, Ideas or Support? We've Got You.



### INSPIRATION

Our online photo gallery allows you to search hundreds of photos to find project ideas

feeneyinc.com/resources/image-gallery/



### SOCIAL MEDIA AND BLOG

Featured projects, tips and trends: **feeneyinc.com/blog/**Follow us on social **@FeeneyInc** 





### **VIDEOS**

Whether you are looking for project inspiration or product information, we've got you. Check out our library of installa