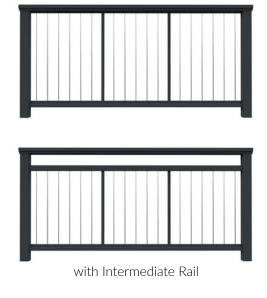

ustom Fabricated Metal Frames

Build your own assemblies to fit your needs using cable and special CableRail Quick-Connect® fittings. Each assembly must have at least one Tension Adjustment Fitting.



QUICK-CONNECT® LAG, SURFACE MOUNTS AND PIVOT FITTINGS

Wood Frame



QUICK-CONNECT® SURFACE MOUNTS AND FITTINGS

Custom Fabricated Metal Frame

**PLEASE NOTE:** Feeney does not provide frame on images pictured above. To learn more on frames Feeney does provide, check out our DesignRail® product offering.



# design-rail<sup>®</sup>



Lovely for the long haul, simply sophisticated, stylistically versatile and environmentally conscious, DesignRail® is the best choice for aluminum railing systems both indoors and out.

### **CABLERAIL INFILL**

### HORIZONTAL CABLERAIL



VERTICAL CABLERAIL







# design-rail<sup>®</sup>

### **ALUMINUM PICKETS**





with Intermediate Rail



# INITED 10 YRS 2 RRANI

### **TEMPERED GLASS**





with Intermediate Rail



### **STAINLESS STEEL MESH**

4 Unique Designs Available





# design-rail<sup>®</sup>

Rice Grass



### **RESIN PANELS**

9 Unique Designs Available



Thatch 50 Percent

Ting Ting



### **LASER-CUT ALUMINUM PANELS**

9 Unique Designs Available, Custom Designs Available Upon Request



Agama®



Bound®



Cubist®



Cypher®



Pisces®



Seagrass



Sverra®



Torrent®



Trillium®



# Need Inspiration, Ideas or Support? We've Got You.



### INSPIRATION

Our online photo gallery allows you to search hundreds of photos to find project ideas

feeneyinc.com/resources/image-gallery/



### SOCIAL MEDIA AND BLOG

Featured p