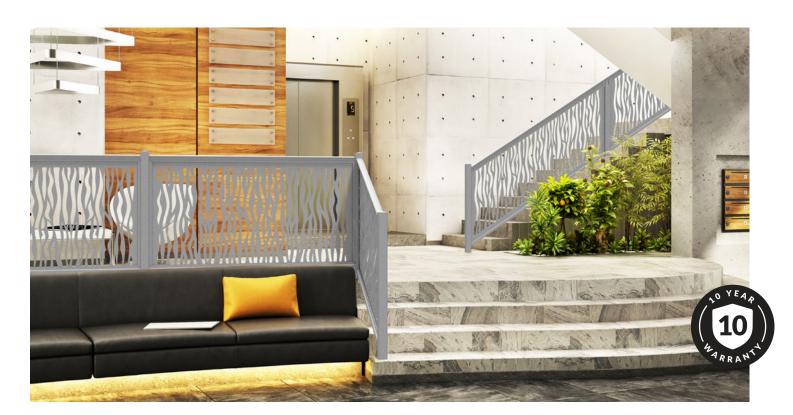

# design-rail<sup>®</sup>

Lovely for the long haul, simply sophisticated, stylistically versatile and environmentally conscious, DesignRail® is the best choice for aluminum railing systems both indoors and out.

# INITED 10 YRS 2 RRANI