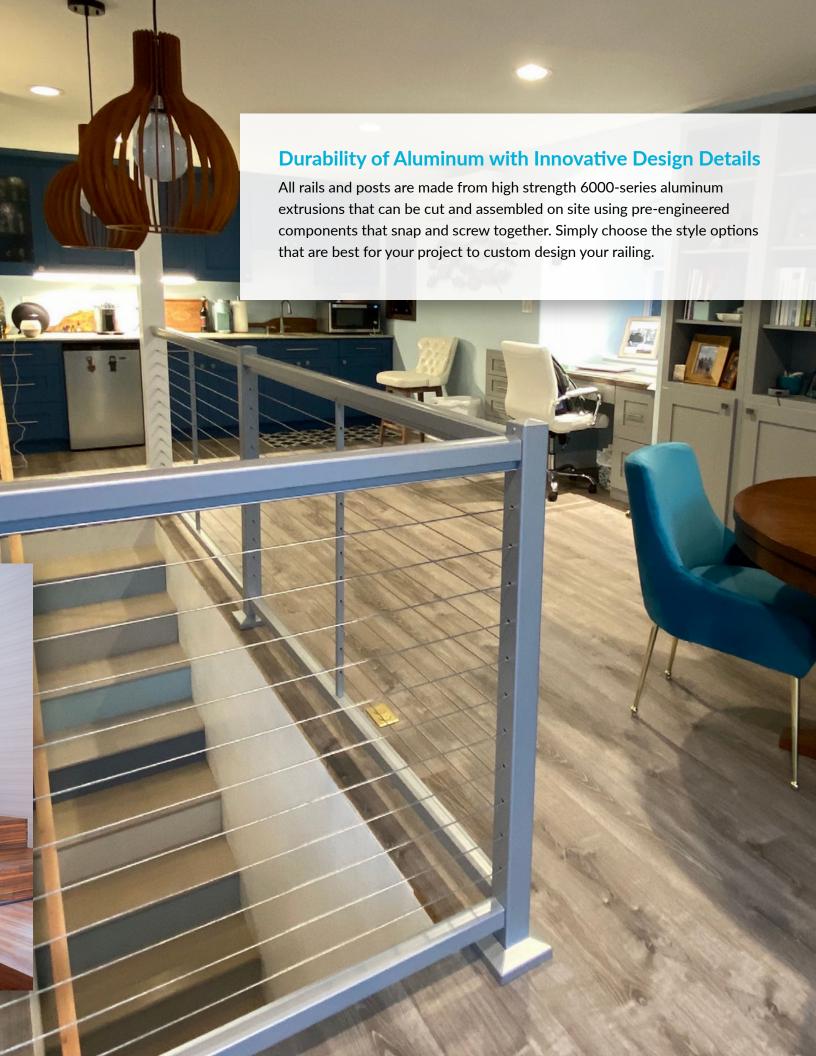

# design-rail<sup>®</sup>

Lovely for the long haul, simply sophisticated, stylistically versatile and environmentally conscious, DesignRail® is the best choice for aluminum railing systems both indoors and out.

## CADIE-RAII®

The CableRail cable infill system is slender, stylish, and easy-to-use. It's an ideal complement to any railing design, indoors or out.