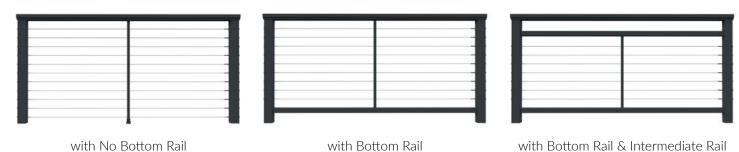

### CABLERAIL ALUMINUM RAIL KITS

Rail Kits contain the rails that run between the posts. Each kit includes a 6-ft top and bottom rail, a pre-drilled intermediate picket, and all necessary attachment hardware.

### HORIZONTAL CABLERAIL

VERTICAL CABLERAIL