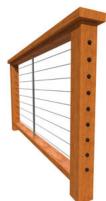

## CADIE-RAII®

The CableRail cable infill system is slender, stylish, and easy-to-use. It's an ideal complement to any railing design, indoors or out.

### **CABLERAIL INFILL**

### HORIZONTAL CABLERAIL

VERTICAL CABLERAIL