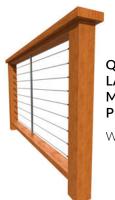

### **CABLERAIL KITS**

for Wood Frames

### CABLERAIL KITS

CableRail Kits include everything needed to attach and tension a cable. Stair Kits are available.