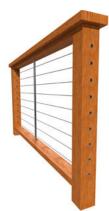

## CADIE-RAII®

The CableRail cable infill system is slender, stylish, and easy-to-use. It's an ideal complement to any railing design, indoors or out.

### **CABLERAIL INFILL**

### HORIZONTAL CABLERAIL

VERTICAL CABLERAIL