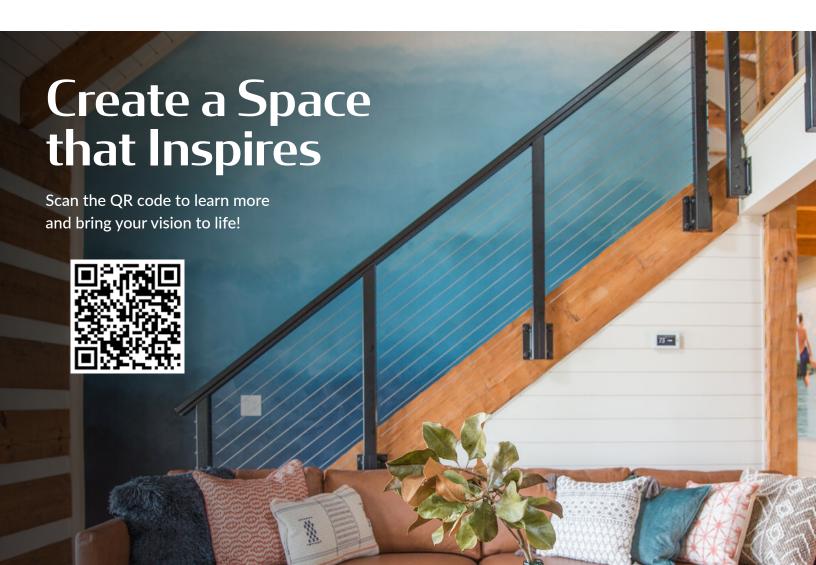

## CADIE-RAII®

The CableRail cable infill system is slender, stylish, and easy-to-use. It's an ideal complement to any railing design, indoors or out.

### HORIZONTAL CABLERAIL

VERTICAL CABLERAIL