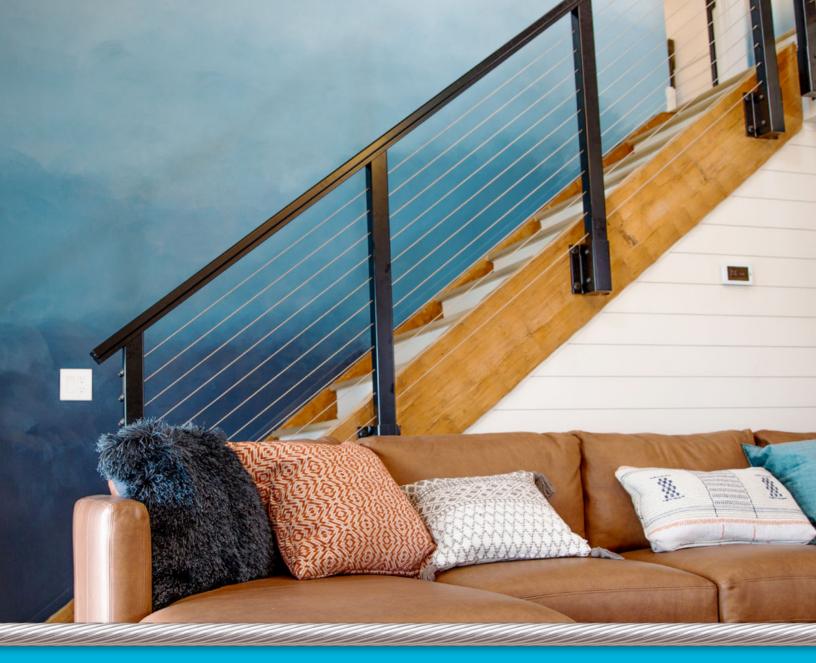

## CADIE-RAII®

The CableRail cable infill system is slender, stylish, and easy-to-use. It's an ideal complement to any railing design, indoors or out.

### **CABLERAIL INFILL**

### HORIZONTAL CABLERAIL

VERTICAL CABLERAIL