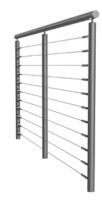

### **FITTINGS + BULK CABLE**

for Wood and Custom Fabricated Metal Frames

Build your own assemblies to fit your needs using cable and special CableRail Quick-Connect® fittings. Each assembly must have at least one Tension Adjustment Fitting.

QUICK-CONNECT® LAG, SURFACE MOUNTS AND PIVOT FITTINGS

Wood Frame

QUICK-CONNECT® SURFACE MOUNTS AND FITTINGS

Custom Fabricated Metal Frame

**PLEASE NOTE:** Feeney does not provide frame on images pictured above. To learn more on frames Feeney does provide, check out our DesignRail® product offering.