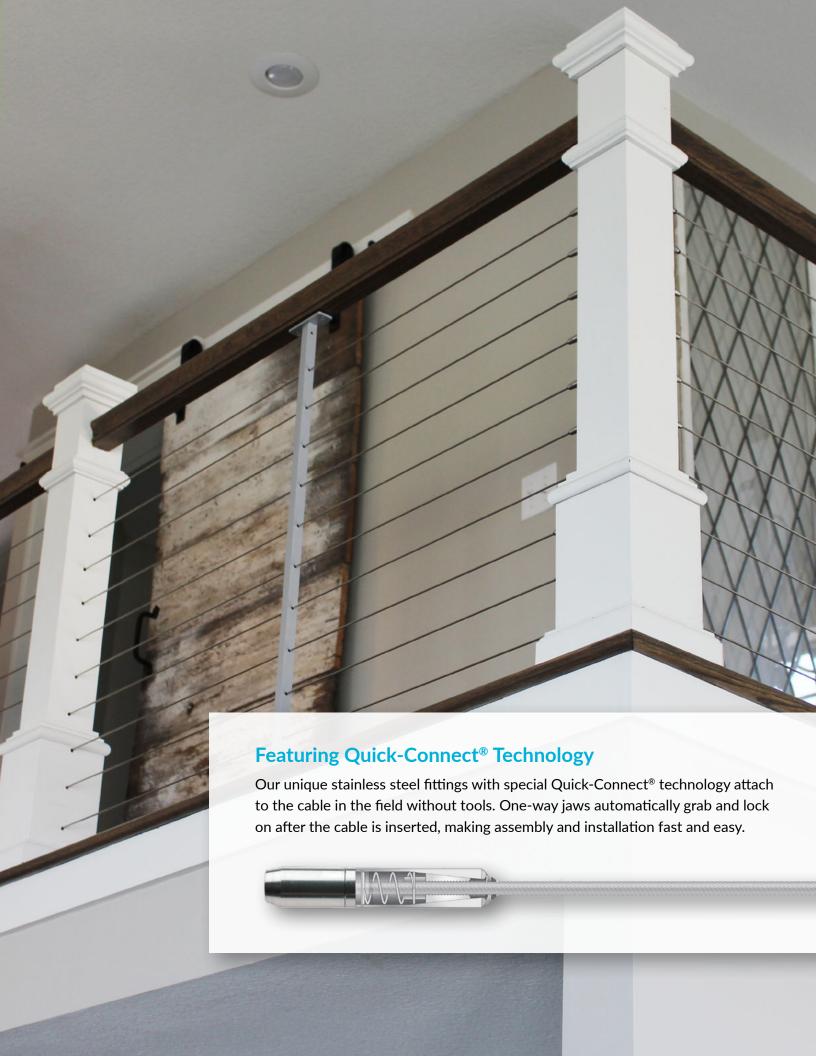

## CADIE-RAII®

The CableRail cable infill system is slender, stylish, and easy-to-use. It's an ideal complement to any railing design, indoors or out.