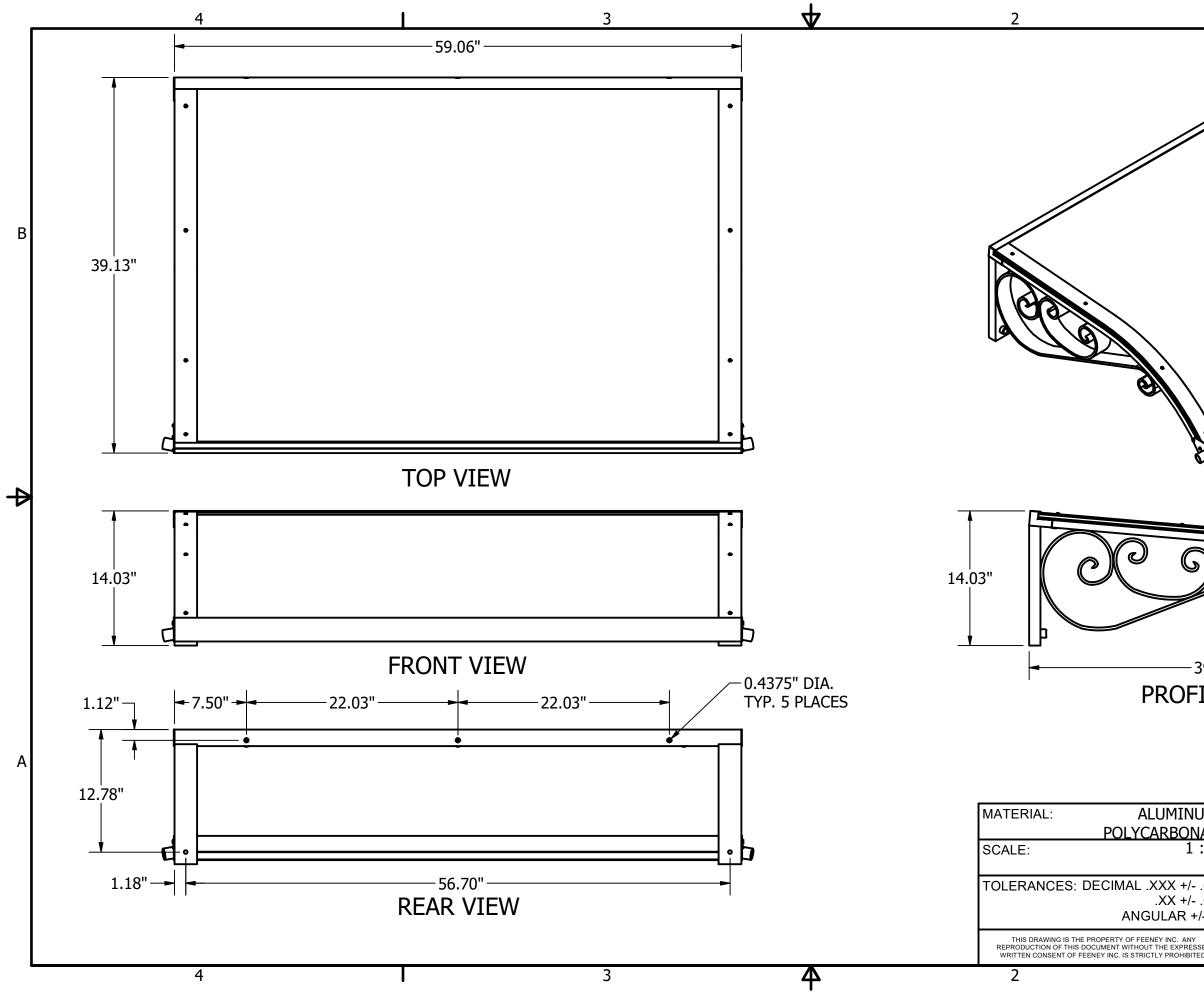

|                         |                        |                      |                                                                                           | В |
|-------------------------|------------------------|----------------------|-------------------------------------------------------------------------------------------|---|
|                         |                        |                      |                                                                                           | ¢ |
|                         |                        |                      |                                                                                           |   |
| -39.13<br>FILE          | <sup>3"</sup> ——       |                      |                                                                                           |   |
|                         |                        | MAY VARY SLIGH       | G HOLE LOCATIONS<br>ITLY. VERIFY EXACT<br>OR TO INSTALLATION                              | A |
| NUM /<br>NATE<br>1 : 10 | SKU:<br>PART:          |                      | RA: BASE<br>RA AWNING - BASE KIT                                                          |   |
| /02"<br>/04"<br>+/- 1°  | DATE:<br>PAGE:<br>REV: | 10/22/2020<br>1 OF 1 | feeney 🎒                                                                                  |   |
| NY<br>ESSED<br>BITED.   | BY:<br>CHK:            | NAS                  | 2603 Union St., Oakland, CA 94607<br>P: 800-888-2418 F: 510-893-9484<br>www.feeneyinc.com |   |
| I                       |                        | 1                    |                                                                                           |   |