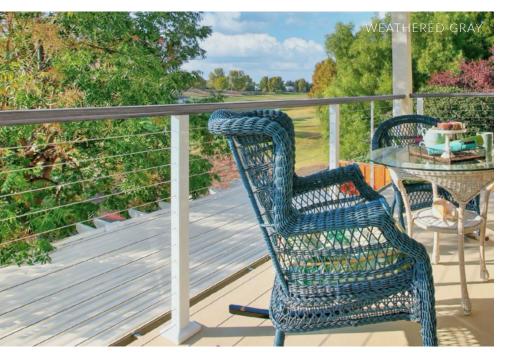

## Top it Off with Wood Grain

With limitless design potential, the ColorEasy™ program also makes it easy for you to elevate railing solutions with the beautiful look of wood grain and the durability of powder-coated aluminum with our DesignRail® Top Rail. With three exquisite colors—Cherry, Walnut and Weathered Gray—you can create a natural look and feel without the hassle of maintenance or upkeep.