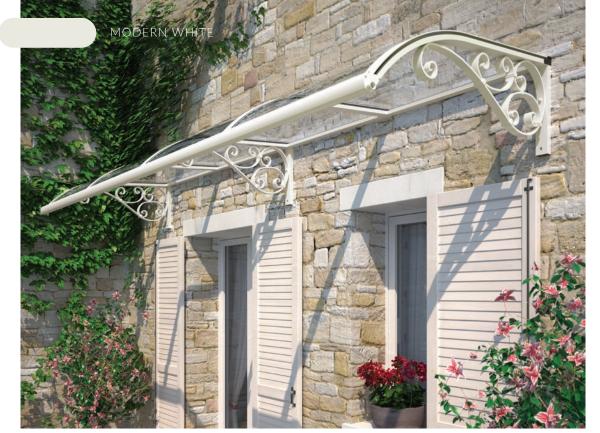

## FOR ANY DESIGNRAIL® FRAME OR AWNING

## Bring Your Vision to Life with ColorEasy™

Ranging from classic to modern to everything in between, Feeney® makes it easy for you to complement the style of virtually any space with our new ontrend color offerings. Create a cohesive design by choosing the hue that best elevates the interior or exterior palette you're working with, while having the peace of mind that each color has a powder-coated finish for ultimate beauty and durability. Plus, the possibilities don't stop there—custom color matching and specific color selections are also available upon request.