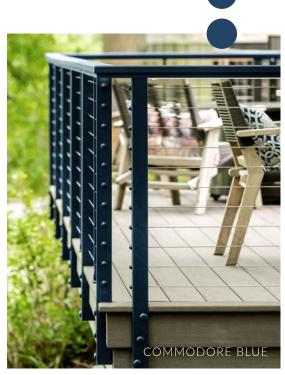

## Bring Your Vision to Life with ColorEasy™

Ranging from classic to modern to everything in between, Feeney® makes it easy for you to complement the style of virtually any space with our new ontrend color offerings. Create a cohesive design by choosing the hue that best elevates the interior or exterior palette you're working with, while having the peace of mind that each color has a powder-coated finish for ultimate beauty and durability. Plus, the possibilities don't stop there—custom color matching and specific color selections are also available upon request.

Feeney's powder-coated finish adheres to AAMA 2604 coating specifications for superior impact, weather resistance and color retention.

To learn more about the ColorEasy program, visit Feeneyinc.com/ColorEasy