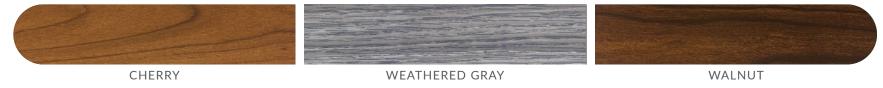

## Top it Off with Wood Grain

With limitless design potential, the ColorEasy™ program also makes it easy for you to elevate railing solutions with the beautiful look of wood grain and the durability of powder-coated aluminum with our DesignRail® Top Rail. With three exquisite colors—Cherry, Walnut and Weathered Gray—you can create a natural look and feel without the hassle of maintenance or upkeep.