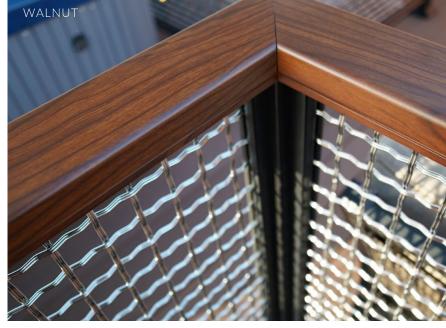

## Top it Off with Wood Grain

With limitless design potential, the ColorEasy™ program also makes it easy for you to elevate railing solutions with the beautiful look of wood grain and the durability of powder-coated aluminum with our DesignRail® Top Rail. With three exquisite colors—Cherry, Walnut and Weathered Gray—you can create a natural look and feel without the hassle of maintenance or upkeep.