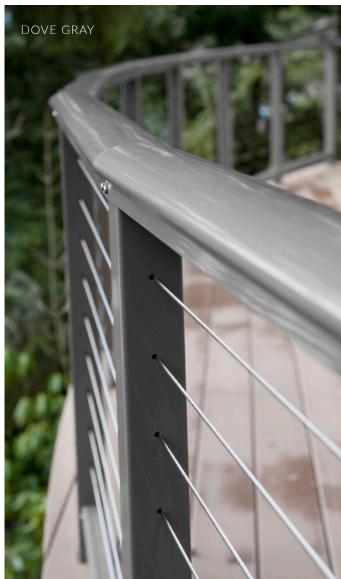

## SERIES 150 OR 200 DESIGNRAIL® TOP RAILS ONLY

## Top it Off with Wood Grain

With limitless design potential, the ColorEasy™ program also makes it easy for you to elevate railing solutions with the beautiful look of wood grain and the durability of powder-coated aluminum with our DesignRail® Top Rail. With three exquisite colors—Cherry, Walnut and Weathered Gray—you can create a natural look and feel without the hassle of maintenance or upkeep.